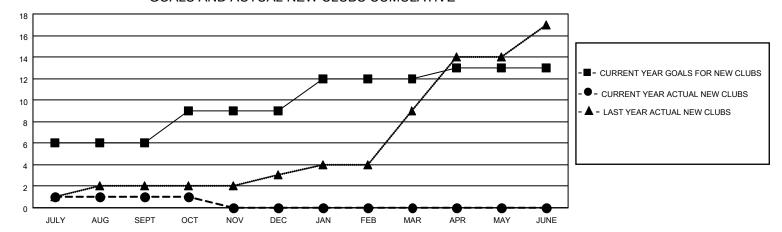

## District 3233E2

| Clubs                 |               |           |               | Members               |                        |                         |                                                    |
|-----------------------|---------------|-----------|---------------|-----------------------|------------------------|-------------------------|----------------------------------------------------|
| RESULTS FOR 2022-2023 |               |           |               | RESULTS FOR 2022-2023 |                        |                         |                                                    |
| QUARTER               | NEW CLUB GOAL | NEW CLUBS | DROPPED CLUBS | QUARTER MEMI          | BER GROWTH NET<br>GOAL | MEMBER GROWTH<br>ACTUAL | DROPPED<br>MEMBERS ACTUAL<br>(including transfers) |
| JULY/AUG/SEPT         | 6             | 1         | 0             | JULY/AUG/SEPT         | 200                    | 204                     | 120                                                |
| OCT/NOV/DEC           | 3             | 0         | 0             | OCT/NOV/DEC           | 100                    | 68                      | 11                                                 |
| JAN/FEB/MAR           | 3             | 0         | 0             | JAN/FEB/MAR           | 100                    | 0                       | 0                                                  |
| APR/MAY/JUNE          | 1             | 0         | 0             | APR/MAY/JUNE          | 50                     | 0                       | 0                                                  |

### GOALS AND ACTUAL NEW CLUBS CUMULATIVE