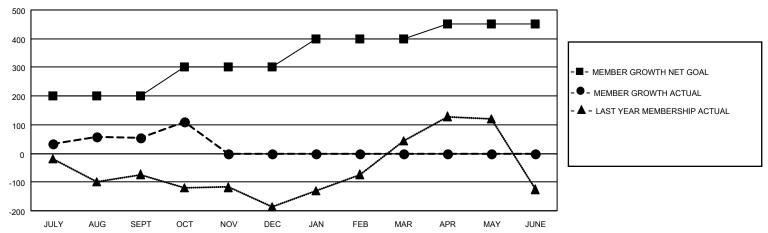

## District 3233E2

| Clubs                 |               |           |               | Members               |                        |                         |                                                    |
|-----------------------|---------------|-----------|---------------|-----------------------|------------------------|-------------------------|----------------------------------------------------|
| RESULTS FOR 2022-2023 |               |           |               | RESULTS FOR 2022-2023 |                        |                         |                                                    |
| QUARTER               | NEW CLUB GOAL | NEW CLUBS | DROPPED CLUBS | QUARTER MEMI          | BER GROWTH NET<br>GOAL | MEMBER GROWTH<br>ACTUAL | DROPPED<br>MEMBERS ACTUAL<br>(including transfers) |
| JULY/AUG/SEPT         | 6             | 1         | 0             | JULY/AUG/SEPT         | 200                    | 204                     | 120                                                |
| OCT/NOV/DEC           | 3             | 0         | 0             | OCT/NOV/DEC           | 100                    | 68                      | 11                                                 |
| JAN/FEB/MAR           | 3             | 0         | 0             | JAN/FEB/MAR           | 100                    | 0                       | 0                                                  |
| APR/MAY/JUNE          | 1             | 0         | 0             | APR/MAY/JUNE          | 50                     | 0                       | 0                                                  |

### GOALS AND ACTUAL MEMBERS CUMULATIVE

| DROPPED CLUBS: 0 |     | 63 CLUBS OF 203 ADDED 1 OR<br>MORE NEW MEMBERS | GENDER DISTRIBUTION                   |                |  |
|------------------|-----|------------------------------------------------|---------------------------------------|----------------|--|
|                  |     | WORL NEW WEINBERG                              | MALE                                  | 4,100 (72.21%) |  |
|                  |     |                                                | FEMALE 1,575 (27.74%)                 |                |  |
| DROPPED MEMBERS  |     |                                                | NON BINARY                            | 0 (0.00%)      |  |
|                  |     |                                                | PREFER NOT TO ANSWER 3 (0.05%)        |                |  |
| DECEASED         | 6   |                                                |                                       | ,              |  |
| CLUB CANCELLED   | 0   | CLICK HERE FOR CUMULATIVE                      | TOTAL FAMILY UNIT MEMBERS             | 2,330          |  |
| OTHER            | 125 | MEMBERSHIP DATA                                |                                       |                |  |
| TOTAL            | 131 |                                                | FAMILY MEMBERS PAYING HALF DUES 1,340 |                |  |
|                  |     |                                                |                                       |                |  |